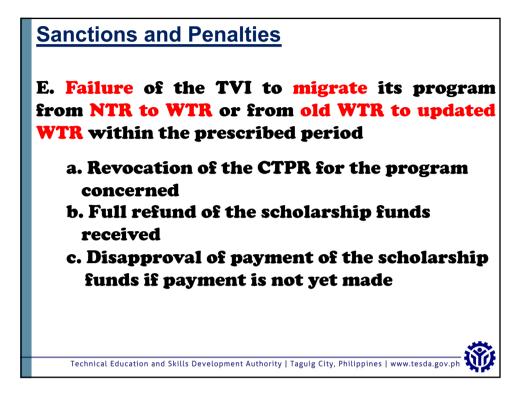

## **Sanctions and Penalties**

D. Failure of the TVI to continuously comply within a specified time frame as determined in any audit conducted by TESDA or a TESDA authorized third party auditor

- d. Delisting of program/s concerned and/or TVI in the registry and TESDA website
- e. Prohibition on the delisted TVI to apply for any program registration for a period of (3) years

#### **Sanctions and Penalties**

G. Fraud, falsification, misrepresentation, or any other similar acts by the TVI that tend to undermine, destroy and cast doubt on the credibility of conduct of TESDA scholarship training programs.